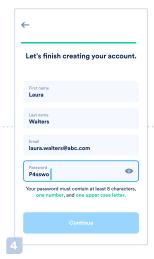

Select "Join today" from the welcome screen.

Enter your mobile number and press "Continue".

Enter the code sent to your phone number.

Fill in the blanks to set up your account.

Choose the "Verify employer" tile to set up EWA.