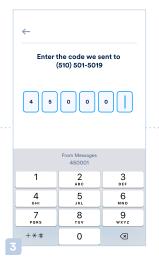

Select "Join today" from the welcome screen.

Enter your mobile number and press "Continue".

Enter the code sent to your phone number.

Fill in the blanks to set up your account.

Choose the "Verify employer" tile to set up EWA.