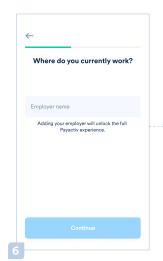

Enter the name of your employer.

Enter your employee ID.

Choose the amount you want to access.

Select where you want your wages transferred.

That's it! Welcome to Payactiv.

From here, you can link your bank account, use our financial tools, and more!