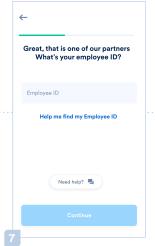

Enter the name of your employer.

Enter your employee ID.

Choose the amount you want to access.

Select where you want your wages transferred.

That's it! Welcome to Payactiv.

From here, you can link your bank account, use our financial tools, and more!