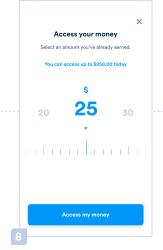

Enter the name of your employer.

Enter your employee ID.

Choose the amount you want to access.

Select where you want your wages transferred.

That's it! Welcome to Payactiv.

From here, you can link your bank account, use our financial tools, and more!