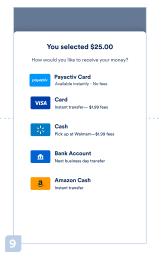

Enter the name of your employer.

Enter your employee ID.

Choose the amount you want to access.

Select where you want your wages transferred.

That's it! Welcome to Payactiv.

From here, you can link your bank account, use our financial tools, and more!